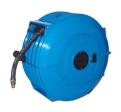

## **Multi Service Reel**

Economical, lightweight and easy to handle hose reel. Its design and materials meet the demands of an industrial reel for continuous trouble free operation. This reel is made of a tough corrosion proof polypropylene with high resistance to the majority of acids and alkalis. The design allows easy cleaning of both hose and reel.

- max capacity: 20m for hose 3/8" (10mm)
- pressure: 16 bar / 232 psi
- connection: 1/2" BSP brass

Standard without hose, but can be supplied with most of our hoses. (contact us)

## Applications

industry, food industry, ...

Product ID: 202080

Source URL: <u>https://www.alfaflex.com/en/products/200000/202000/haspel-multiservice-0</u>